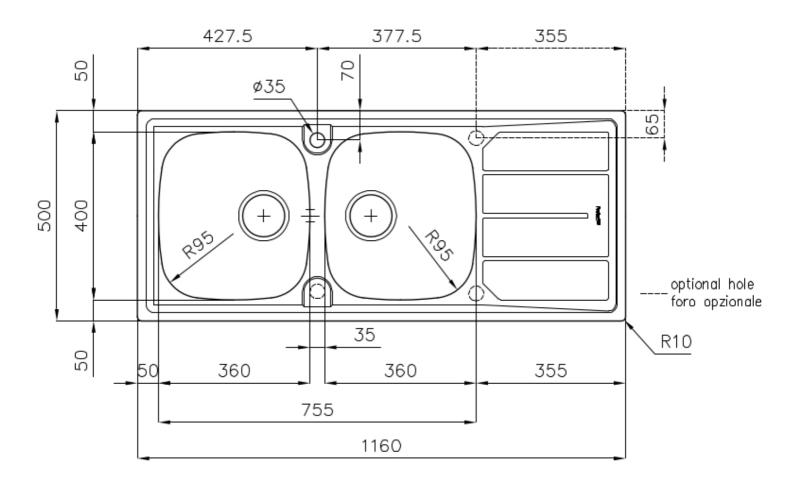

#### **DETAILS**

| Edge/Installation Type | Standard (8 mm Edge)                                            |
|------------------------|-----------------------------------------------------------------|
| Finish                 | Foster brushed                                                  |
| Material               | AISI 304 stainless steel                                        |
| Texture                | Foster brushed                                                  |
| Base                   | 80-90 cm                                                        |
| Dimensions             | 1160 x 500 mm                                                   |
| Standard fittings      | Fixing hooks, gasket, drain, overflow and siphon, boxed packing |
| Mixer holes            | 1 standard hole - 2nd hole on request                           |
| Built-in hole          | 1140 x 480 mm                                                   |
|                        |                                                                 |

| Drainer                   | Yes                                                                                                                                                                                                                                                    |
|---------------------------|--------------------------------------------------------------------------------------------------------------------------------------------------------------------------------------------------------------------------------------------------------|
| Width                     | 116 cm                                                                                                                                                                                                                                                 |
| Bowl dimension            | 360x400mm                                                                                                                                                                                                                                              |
| Number of bowls           | 2 bowls                                                                                                                                                                                                                                                |
| Waste fitting             | 3,5" drain                                                                                                                                                                                                                                             |
| FEATURES                  |                                                                                                                                                                                                                                                        |
| 2nd / 3rd hole availaible | The sink can be customized with the execution on request of additional holes, usable for double-hole mixers, for remote controlled drains or for the installation of soap dispensers. The positions are marked on the drawings with dotted line holes. |
| Added value               | Foster uses steel thicknesses higher than those used on average by other manufacturers. This is how, thanks to our long experience, we know how to make sinks of superior quality and with a better resistance to aging.                               |
| Basket 3,5" waste fitting | The drain is equipped with a large 3.5" drain, with the practical basket cap that prevents the discharge of solid parts.                                                                                                                               |
| Sliding brackets          |                                                                                                                                                                                                                                                        |

### **TECHNICAL DATA**