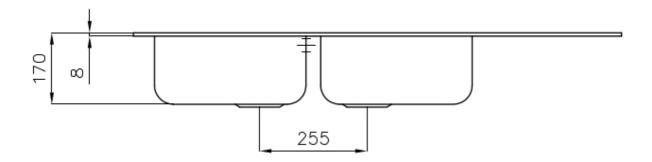

#### **DETAILS**

| Edge/Installation Type | Standard (8 mm Edge)                                            |
|------------------------|-----------------------------------------------------------------|
| Finish                 | Foster brushed                                                  |
| Material               | AISI 304 stainless steel                                        |
| Texture                | Foster brushed                                                  |
| Base                   | 80-90 cm                                                        |
| Dimensions             | 1160 x 500 mm                                                   |
| Standard fittings      | Fixing hooks, gasket, drain, overflow and siphon, boxed packing |
| Mixer holes            | 1 standard hole - 2nd hole on request                           |
| Built-in hole          | 1140 x 480 mm                                                   |
|                        |                                                                 |

| Drainer                   | Yes                                                                                                                                                                                                                                                    |
|---------------------------|--------------------------------------------------------------------------------------------------------------------------------------------------------------------------------------------------------------------------------------------------------|
| Width                     | 116 cm                                                                                                                                                                                                                                                 |
| Bowl dimension            | 360x400mm                                                                                                                                                                                                                                              |
| Number of bowls           | 2 bowls                                                                                                                                                                                                                                                |
| Waste fitting             | 3,5" drain                                                                                                                                                                                                                                             |
| FEATURES                  |                                                                                                                                                                                                                                                        |
| 2nd / 3rd hole availaible | The sink can be customized with the execution on request of additional holes, usable for double-hole mixers, for remote controlled drains or for the installation of soap dispensers. The positions are marked on the drawings with dotted line holes. |
| Added value               | Foster uses steel thicknesses higher than those used on average by other manufacturers. This is how, thanks to our long experience, we know how to make sinks of superior quality and with a better resistance to aging.                               |
| Basket 3,5" waste fitting | The drain is equipped with a large 3.5" drain, with the practical basket cap that prevents the discharge of solid parts.                                                                                                                               |
| Sliding brackets          |                                                                                                                                                                                                                                                        |

### **TECHNICAL DATA**