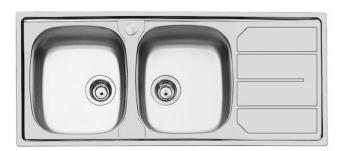

# **Sink S1000**

Bowl on the left Kitchen Sinks

Code: 1812 162

#### **DETAILS**

| Edge/Installation Type | Standard (8 mm Edge)                                            |
|------------------------|-----------------------------------------------------------------|
| Finish                 | Foster brushed                                                  |
| Material               | AISI 304 stainless steel                                        |
| Texture                | Foster brushed                                                  |
| Base                   | 80-90 cm                                                        |
| Dimensions             | 1160 x 500 mm                                                   |
| Standard fittings      | Fixing hooks, gasket, drain, overflow and siphon, boxed packing |
| Mixer holes            | 1 standard hole - 2nd hole on request                           |
| Built-in hole          | 1140 x 480 mm                                                   |
|                        |                                                                 |

| Drainer                   | Yes                                                                                                                                                                                                                                                    |
|---------------------------|--------------------------------------------------------------------------------------------------------------------------------------------------------------------------------------------------------------------------------------------------------|
| Width                     | 116 cm                                                                                                                                                                                                                                                 |
| Bowl dimension            | 360x400mm                                                                                                                                                                                                                                              |
| Number of bowls           | 2 bowls                                                                                                                                                                                                                                                |
| Waste fitting             | 3,5" drain                                                                                                                                                                                                                                             |
| FEATURES                  |                                                                                                                                                                                                                                                        |
| 2nd / 3rd hole availaible | The sink can be customized with the execution on request of additional holes, usable for double-hole mixers, for remote controlled drains or for the installation of soap dispensers. The positions are marked on the drawings with dotted line holes. |
| Added value               | Foster uses steel thicknesses higher than those used on average by other manufacturers. This is how, thanks to our long experience, we know how to make sinks of superior quality and with a better resistance to aging.                               |
| Basket 3,5" waste fitting | The drain is equipped with a large 3.5" drain, with the practical basket cap that prevents the discharge of solid parts.                                                                                                                               |
| Sliding brackets          |                                                                                                                                                                                                                                                        |